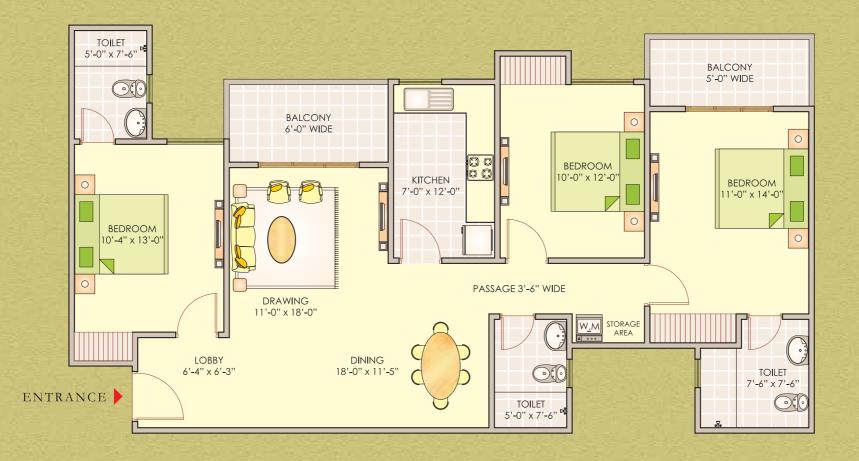

### TYPE-A1 3 BEDROOMS + 3 TOILETS

### SUPER AREA: 1600 SQ.FT. 148.69 SQ.M.

1 SQ.MTR = 10.76 SQ.FT. NOT TO SCALE, INDICATIVE ONLY.

1 SQ.MTR. = 10.76 SQ.FT. NOT TO SCALE, INDICATIVE ONLY.