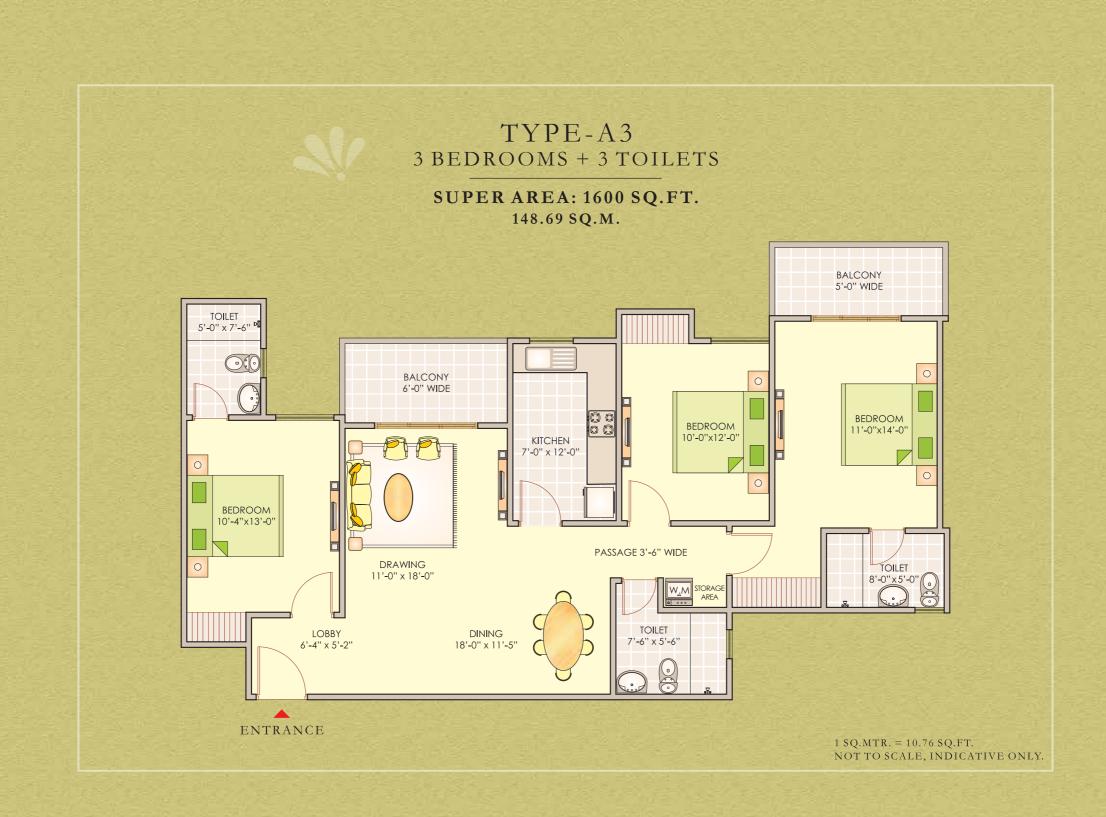

### TYPE-A1 3 BEDROOMS + 3 TOILETS

### SUPER AREA: 1600 SQ.FT. 148.69 SQ.M.

1 SQ.MTR = 10.76 SQ.FT. NOT TO SCALE, INDICATIVE ONLY.

1 SQ.MTR. = 10.76 SQ.FT. NOT TO SCALE, INDICATIVE ONLY.