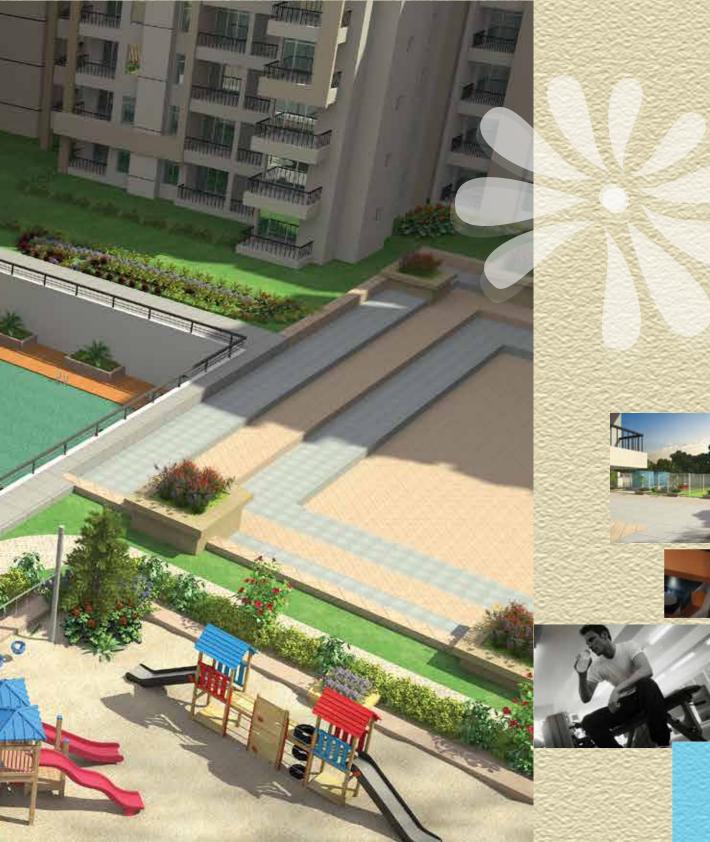

### FEATURES & FACILITIES WITHIN THE COMPLEX

GATED RESIDENTIAL COMPLEX BOUNDED FROM ALL FOUR SIDES FOR SAFETY & SECURITY OF THE RESIDENTS

WIDE LANDSCAPE GREENS SPREAD ALL AROUND WITH PLAY EQUIPMENT FOR CHILDREN

OPEN AIR AMPITHEATRE

JOGGING TRACK

SEWAGE TREATMENT PLANT

RAIN WATER HARVESTING

UNDERGROUND ELECTRICAL CABLING AND DRAINAGE SYSTEM

IN HOUSE AMBULANCE SERVICE SHALL BE PROVIDED FOR EMERGENCY USE

DEDICATED PARKING AREA FOR RESIDENTS & VISITORS