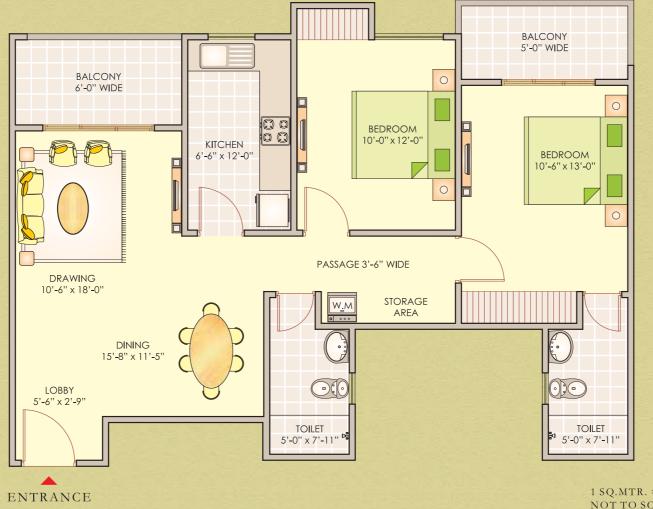

### SUPER AREA: 1250 SQ.FT. 116.17 SQ.M.

1 SQ.MTR. = 10.76 SQ.FT. NOT TO SCALE, INDICATIVE ONLY.