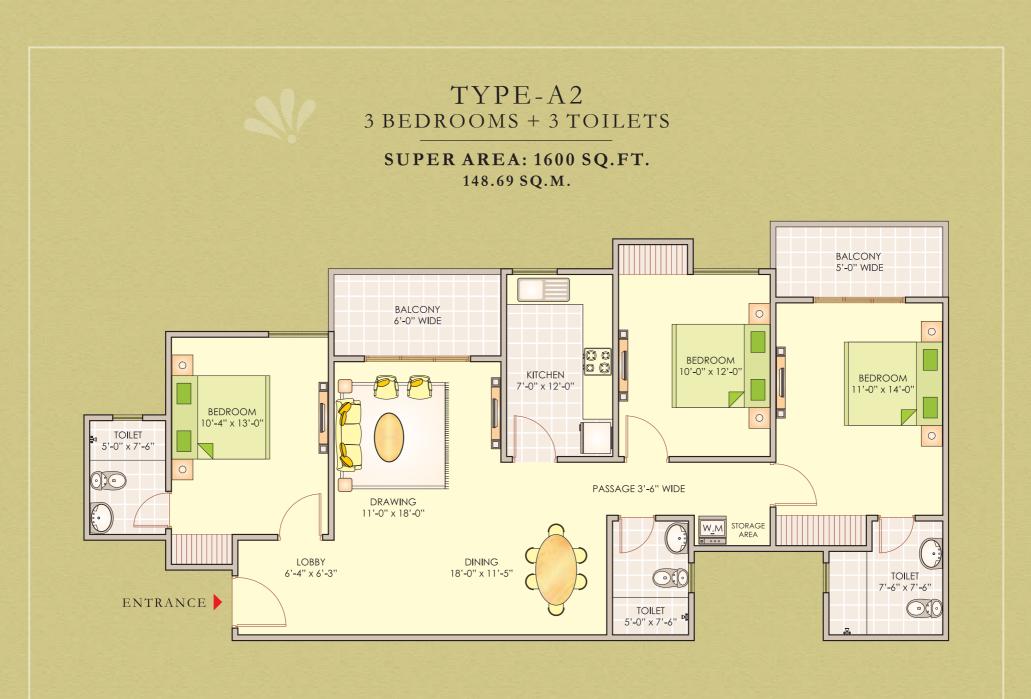

### SUPER AREA: 1250 SQ.FT. 116.17 SQ.M.

1 SQ.MTR. = 10.76 SQ.FT. NOT TO SCALE, INDICATIVE ONLY.