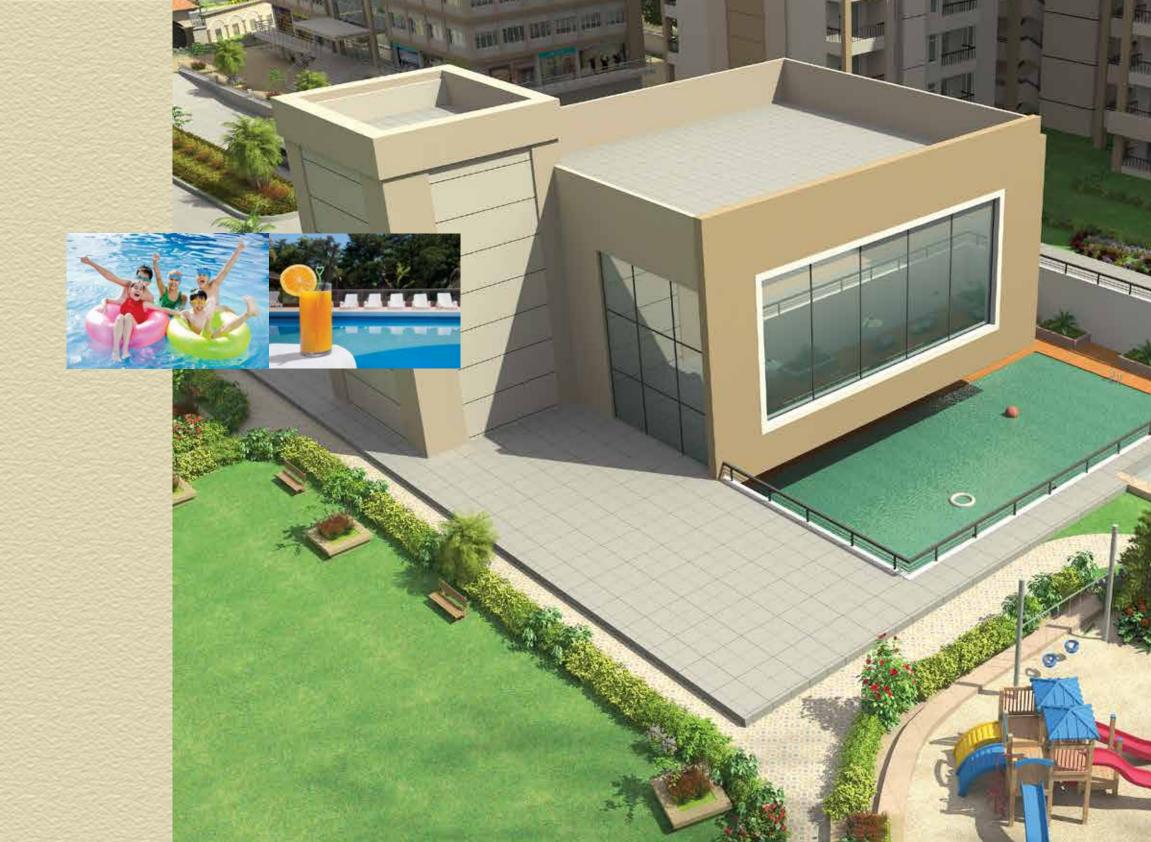

# Club Anandam

Come home to 'unwind'

Your own space with a Swimming pool & sit-out deck Gym, Games room, Pool table Table tennis Senior citizen lounge Toddler's area and a Party hall

Ashiana Advantage We build more than just beautiful residential complexes. We build communities where neighbours become lifelong friends.

### CLUB & GAMING FACILITY

SWIMMING POOL WITH KIDS SPLASH POOL & SIT OUT DECK AROUND IT

CRICKET PRACTICE NET WITH BOWLING MACHINE

LAWN TENNIS COURT

SPA WITH-HIS & HER MASSAGE CENTRE & STEAM ROOM

FULLY EQUIPPED GYMNASIUM

INDOOR GAME ROOM, POOL TABLE, TABLE TENNIS, CAROM ETC

DEDICATED PLAY AREA WITH PLAY EQUIPMENT FOR CHILDREN

DEDICATED SENIOR CITIZEN LOUNGE

AIR-CONDITION COMMUNITY HALL EXCLUSIVELY FOR RESIDENTS ONLY FOR SMALL PARTIES & PRIVATE FUNCTION