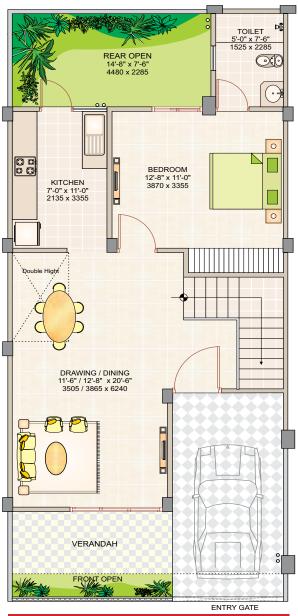

#### Lifestyle VILLA 3 Bed Rooms + Study + 3 Toilets

VILLA NO: V-01, 03, 05, 07, 10, 12, 14, 16, 18, 20

Carpet Area: 116.32 Sq. M. | 1252 Sq.Ft. Exclusive Balcony/Verandah: 11.00 Sq. M. | 118 Sq. Ft.

Covered Area: 150.14 Sq. M. | 1616 Sq. Ft. Super Built-Up Area: 157.93 Sq. M. | 1700 Sq. Ft. Exclusive Terrace: 61.65 Sq. M. | 664 Sq. Ft.

**GROUND FLOOR** 

FIRST FLOOR

TERRACE FLOOR

#### Villa Layout

- I. The Internal Dimensions shown are from unplastered wall to wall (before plaster) as per Architectural & Structural construction drawings
- 2. The Carpet Area calculation is as per RERA definition and after deduction of area under plaster & skirting of External walls.
- 3. The Balcony Dimensions shown are from external face of wall to external face of balcony wall.
- 4. All furniture, wardrobe and color of tiles, fixtures of fittings shown in the drawing is only for indicative purpose.
- 5. Plumbing pipes shown in the shafts and balcony is indicative only and may or may not change.
- 6. Images of Refrigerator, Hob etc. in the Kitchen, TV in rooms & Washing machine in passage is only to depict the location provided for same.