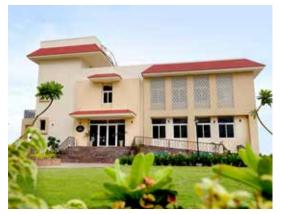

|                                                                                                                                                                                                                                                                     |                                                                                                                                                |                     |          |                                                                                                  |  |  |  |



Actual View of Club Anandam

#### **Club Anandam Facilities**

- Gymnasium
- Massage Room\* & Steam Room\*
- Games Room includes Pool Table, Table Tennis & Carrom
- Kids Room with play equipments for small children's.
- Pearl Lounge sitting area with large size T.V.
- Diamond Hall (Banquet) exclusively for Residents use only for small parties and private functions\*
- Guest Rooms (Lotus, Marigold & Orchid) for resident use only, to put up their guest for short stay\*

## **Oudoor Gaming Facility**

- · Swimming Pool with Kids splash Pool
- Badminton Court (outdoor in central lawn)
- Basket Ball Court (half court in central lawn)
- Open Gym Equipments for exercising in central lawn.
- Jogging Track
- · Skating Ring
- Dedicated children's play area with Swing, Slide, Sea-Saw, Tunnel Crawl,