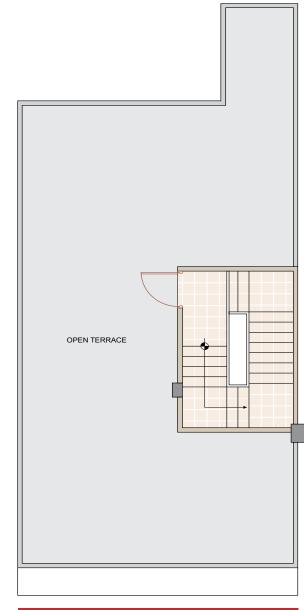

# Presenting Lifestyle

# VII I AS

3 Bed Rooms + Study + 3 Toilets

Exclusive Car Parking Space



to SUIT
MODERN
LIVING with
AMPLE
AMENITIES



#### Lifestyle VILLA 3 Bed Rooms + Study + 3 Toilets

VILLA NO: V-01, 03, 05, 07, 10, 12, 14, 16, 18, 20

Carpet Area: 116.32 Sq. M. | 1252 Sq.Ft. Exclusive Balcony/Verandah: 11.00 Sq. M. | 118 Sq. Ft.

Covered Area: 150.14 Sq. M. | 1616 Sq. Ft. Super Built-Up Area: 157.93 Sq. M. | 1700 Sq. Ft. Exclusive Terrace: 61.65 Sq. M. | 664 Sq. Ft.







**GROUND FLOOR** 

FIRST FLOOR

TERRACE FLOOR

#### Lifestyle VILLA 3 Bed Rooms + Study + 3 Toilets

VILLA NO: V-02, 04, 06, 08, 09, 11, 13, 15, 17, 19

Carpet Area: 116.32 Sq. M. | 1252 Sq.Ft. Exclusive Balcony/Verandah: 11.00 Sq. M. | 118 Sq. Ft.

Covered Area: 150.14 Sq. M. | 1616 Sq. Ft.

Super Built-Up Area: 157.93 Sq. M. | 1700 Sq. Ft. Exclusive Terrace: 61.65 Sq. M. | 664 Sq. Ft.







**GROUND FLOOR** 

FIRST FLOOR

TERRACE FLOOR

# Lifestyle Villa Specification

|                                         | Flooring                                                                                          | Walls & Ceiling