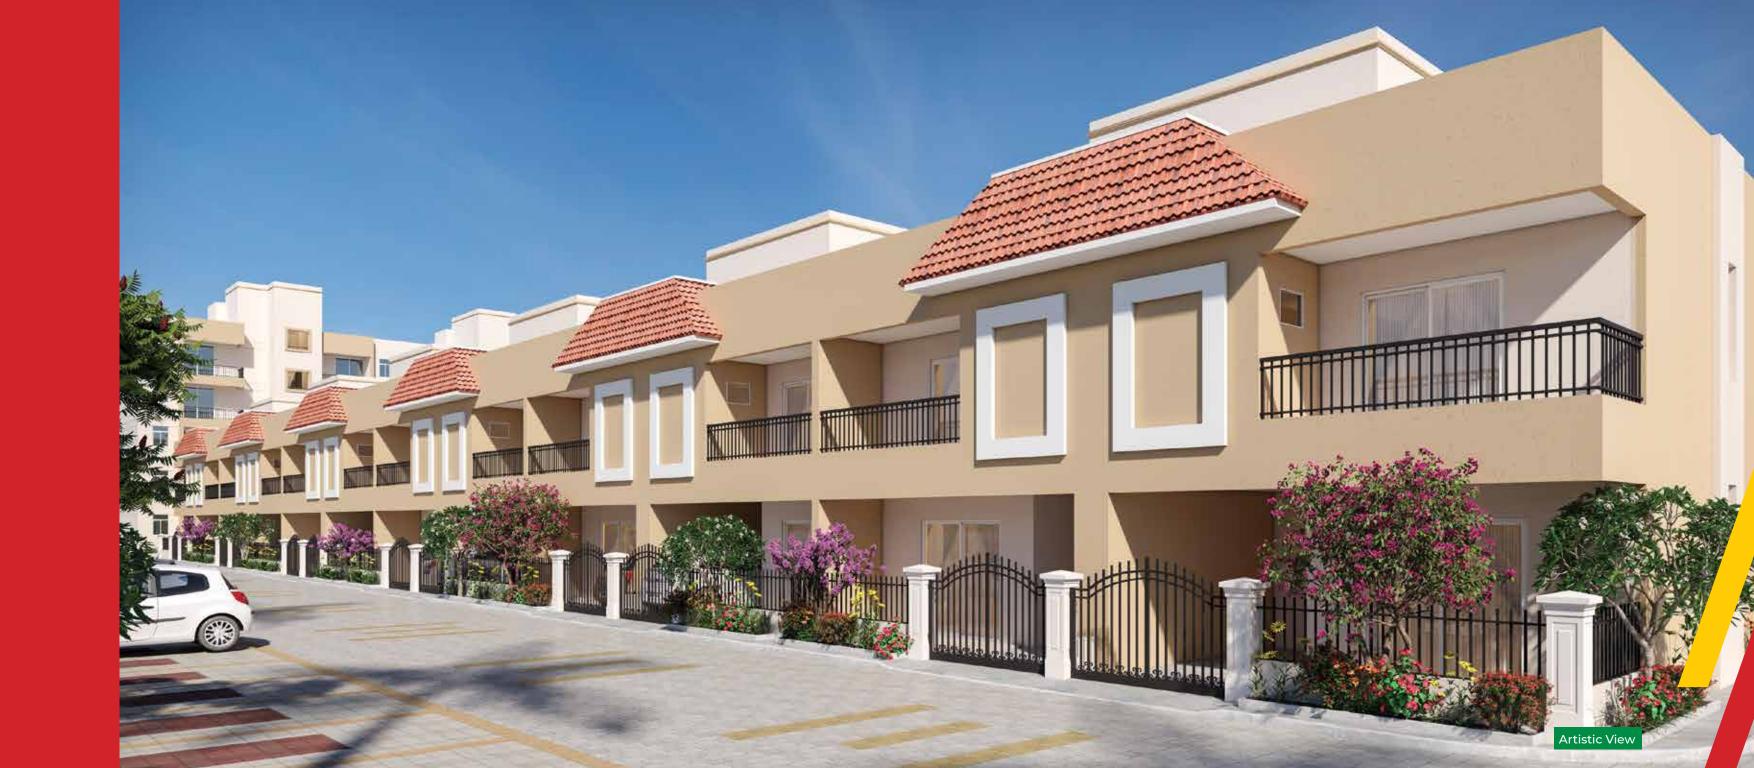

#### Lifestyle VILLA 3 Bed Rooms + Study + 3 Toilets

VILLA NO: V-01, 03, 05, 07, 10, 12, 14, 16, 18, 20

Carpet Area: 116.32 Sq. M. | 1252 Sq.Ft. Exclusive Balcony/Verandah: 11.00 Sq. M. | 118 Sq. Ft.

Covered Area: 150.14 Sq. M. | 1616 Sq. Ft. Super Built-Up Area: 157.93 Sq. M. | 1700 Sq. Ft. Exclusive Terrace: 61.65 Sq. M. | 664 Sq. Ft.

#### Lifestyle VILLA 3 Bed Rooms + Study + 3 Toilets

VILLA NO: V-02, 04, 06, 08, 09, 11, 13, 15, 17, 19

Carpet Area: 116.32 Sq. M. | 1252 Sq.Ft. Exclusive Balcony/Verandah: 11.00 Sq. M. | 118 Sq. Ft.

Covered Area: 150.14 Sq. M. | 1616 Sq. Ft.