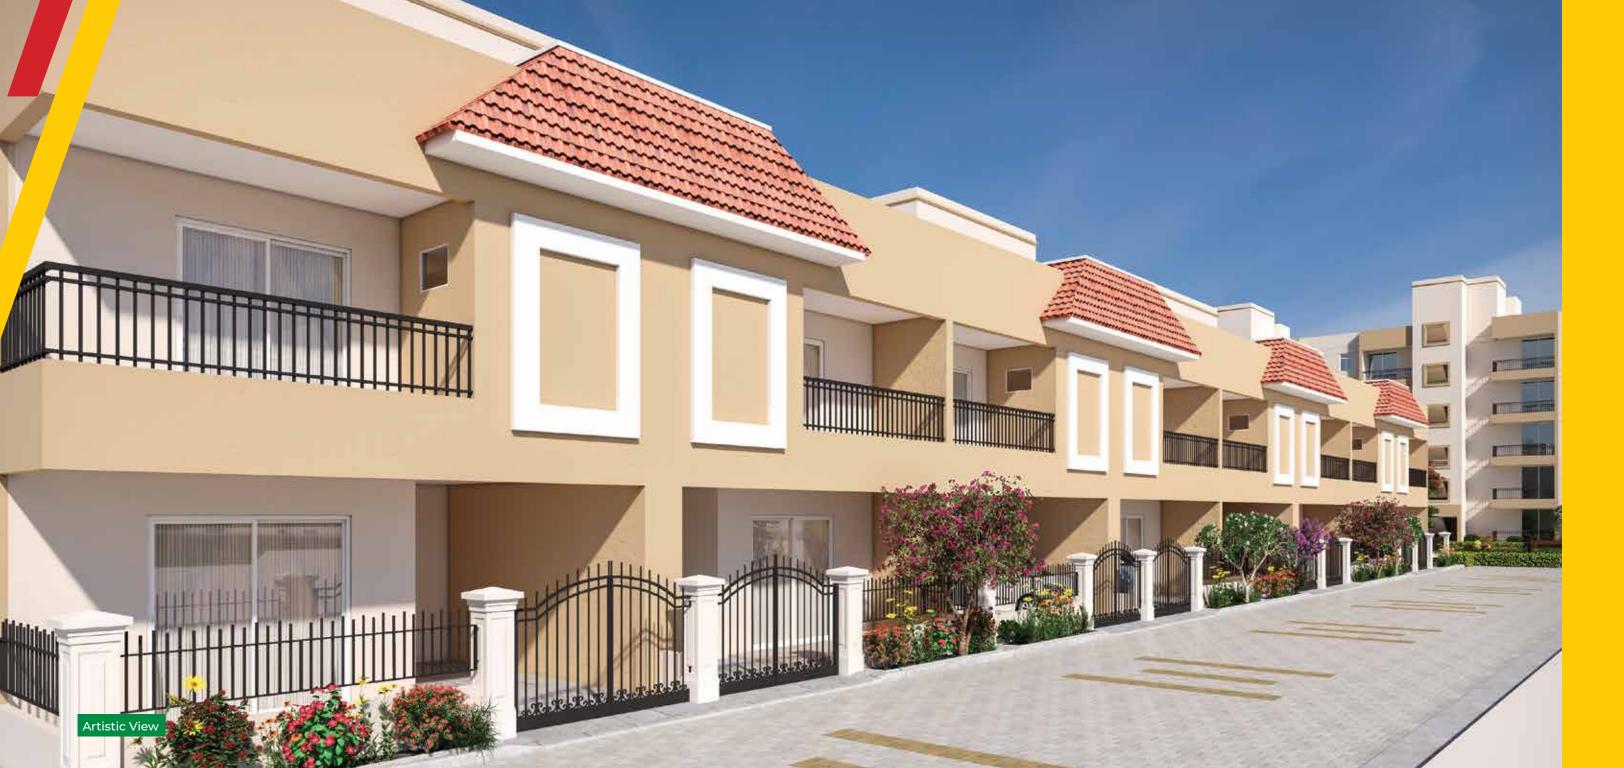

#### Lifestyle VILLA 3 Bed Rooms + Study + 3 Toilets

VILLA NO: V-01, 03, 05, 07, 10, 12, 14, 16, 18, 20

Carpet Area: 116.32 Sq. M. | 1252 Sq.Ft. Exclusive Balcony/Verandah: 11.00 Sq. M. | 118 Sq. Ft.

Covered Area: 150.14 Sq. M. | 1616 Sq. Ft. Super Built-Up Area: 157.93 Sq. M. | 1700 Sq. Ft. Exclusive Terrace: 61.65 Sq. M. | 664 Sq. Ft.

#### Lifestyle VILLA 3 Bed Rooms + Study + 3 Toilets

VILLA NO: V-02, 04, 06, 08, 09, 11, 13, 15, 17, 19

Carpet Area: 116.32 Sq. M. | 1252 Sq.Ft. Exclusive Balcony/Verandah: 11.00 Sq. M. | 118 Sq. Ft.

Covered Area: 150.14 Sq. M. | 1616 Sq. Ft.