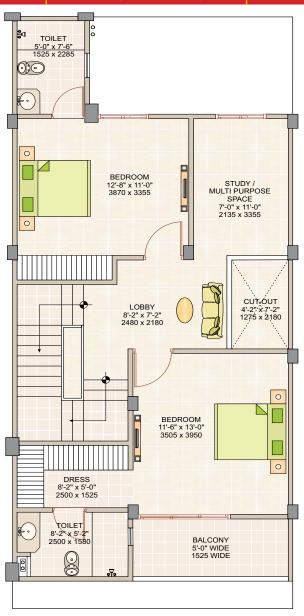

#### Lifestyle VILLA 3 Bed Rooms + Study + 3 Toilets

VILLA NO: V-02, 04, 06, 08, 09, 11, 13, 15, 17, 19

Carpet Area: 116.32 Sq. M. | 1252 Sq.Ft. Exclusive Balcony/Verandah: 11.00 Sq. M. | 118 Sq. Ft.

Covered Area: 150.14 Sq. M. | 1616 Sq. Ft.

Super Built-Up Area: 157.93 Sq. M. | 1700 Sq. Ft. Exclusive Terrace: 61.65 Sq. M. | 664 Sq. Ft.

**GROUND FLOOR** 

FIRST FLOOR

TERRACE FLOOR