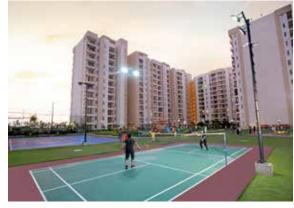

## **Oudoor Gaming Facility**

- · Swimming Pool with Kids splash Pool
- Badminton Court (outdoor in central lawn)
- Basket Ball Court (half court in central lawn)
- Open Gym Equipments for exercising in central lawn.
- Jogging Track
- · Skating Ring
- Dedicated children's play area with Swing, Slide, Sea-Saw, Tunnel Crawl, Merry Go Round, Climber & Balancing Bridge in central lawn.

Actual view of Badminton Court in Central Lawn