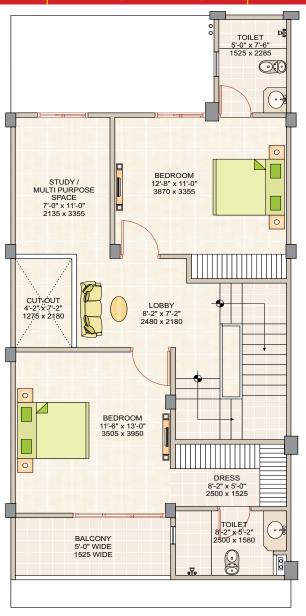

#### Lifestyle VILLA 3 Bed Rooms + Study + 3 Toilets

VILLA NO: V-01, 03, 05, 07, 10, 12, 14, 16, 18, 20

Carpet Area: 116.32 Sq. M. | 1252 Sq.Ft. Exclusive Balcony/Verandah: 11.00 Sq. M. | 118 Sq. Ft.

Covered Area: 150.14 Sq. M. | 1616 Sq. Ft. Super Built-Up Area: 157.93 Sq. M. | 1700 Sq. Ft. Exclusive Terrace: 61.65 Sq. M. | 664 Sq. Ft.

**GROUND FLOOR** 

FIRST FLOOR

TERRACE FLOOR