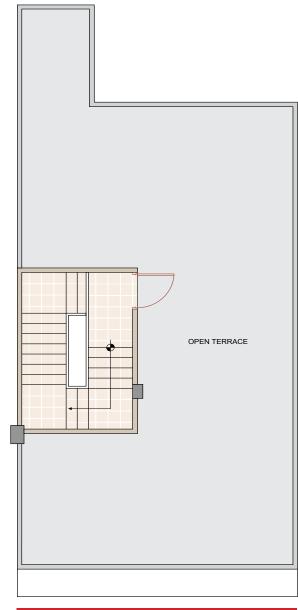

**GROUND FLOOR** 

FIRST FLOOR

TERRACE FLOOR

#### Villa Layout

- I. The Internal Dimensions shown are from unplastered wall to wall (before plaster) as per Architectural & Structural construction drawings
- 2. The Carpet Area calculation is as per RERA definition and after deduction of area under plaster & skirting of External walls.
- 3. The Balcony Dimensions shown are from external face of wall to external face of balcony wall.
- 4. All furniture, wardrobe and color of tiles, fixtures of fittings shown in the drawing is only for indicative purpose.
- 5. Plumbing pipes shown in the shafts and balcony is indicative only and may or may not change.
- 6. Images of Refrigerator, Hob etc. in the Kitchen, TV in rooms & Washing machine in passage is only to depict the location provided for same.