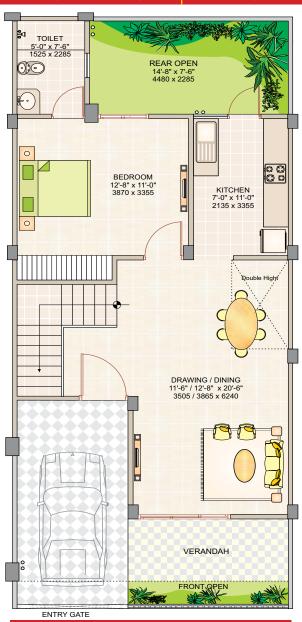

king Space



to SUIT
MODERN
LIVING with
AMPLE
AMENITIES



#### Lifestyle VILLA 3 Bed Rooms + Study + 3 Toilets

VILLA NO: V-01, 03, 05, 07, 10, 12, 14, 16, 18, 20

Carpet Area: 116.32 Sq. M. | 1252 Sq.Ft. Exclusive Balcony/Verandah: 11.00 Sq. M. | 118 Sq. Ft.

Covered Area: 150.14 Sq. M. | 1616 Sq. Ft. Super Built-Up Area: 157.93 Sq. M. | 1700 Sq. Ft. Exclusive Terrace: 61.65 Sq. M. | 664 Sq. Ft.







**GROUND FLOOR** 

FIRST FLOOR

TERRACE FLOOR

#### Lifestyle VILLA 3 Bed Rooms + Study + 3 Toilets

VILLA NO: V-02, 04, 06, 08, 09, 11, 13, 15, 17, 19

Carpet Area: 116.32 Sq. M. | 1252 Sq.Ft. Exclusive Balcony/Verandah: 11.00 Sq. M. | 118 Sq. Ft.

Covered Area: 150.14 Sq. M. | 1616 Sq. Ft.

Super Built-Up Area: 157.93 Sq. M. | 1700 Sq. Ft. Exclusive Terrace: 61.65 Sq. M. | 664 Sq. Ft.







**GROUND FLOOR** 

FIRST FLOOR

TERRACE FLOOR

# Lifestyle Villa Specification

|                                         | Flooring                                                                                          | Walls & Ceiling                                                                                                                                                                                                                                                                                                                 | Windows & External<br>Doors                                                                                                                                | Doors & Door Frames