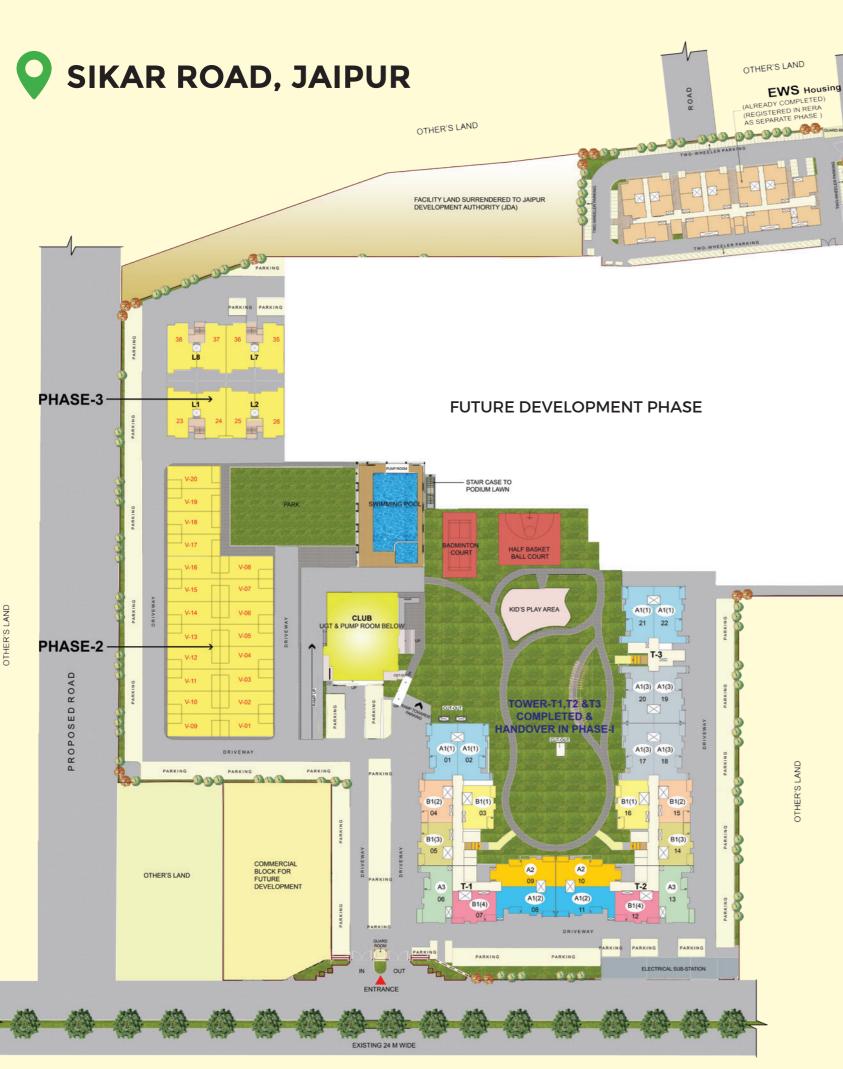

## SITE PLAN

## Disclaimer

ROAD

- . Project Ashiana Greens Phase 1 Comprises of Tower T1, T2, T3 & facilities as defined in RERA Registration No. RAJ/P/2017/060
- Project Ashiana Greens Phase 2 Comprises of Villas (V-01 To V-20) & Facilities as defined in RERA Registration No. RAJ/P/2021/1494
- Project Ashiana Greens Phase 3 Comprises of Blocks (G+4 Floors) L1, L2, L7, L8 & Facilities as defined in RERA Registration No. RAJ/P/2021/1513
- 4. Layout plan is subject to change by the Developer and or any other Competent Authority as per rules &
- 5. This plan is only indicative. Please refer to Agreement for sale for details.
- 6. Please refer to the Agreement for sale for details of project phasing.
- Development work of external proposed road outside the project land is not in the developer's scope of development.
- 8. The landscape (Hardscape & Softscape) shown here is to indicate the architectural intent of the developer. The actual location size, colour and selection of trees & plants may vary. 1 Sq. Mtr. = 10.76 Sq. Ft.